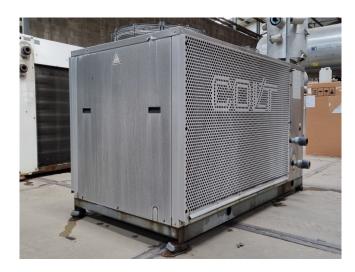

### **Specifications**

| Brand                | Colt                 |
|----------------------|----------------------|
| Туре                 | CHA/WP 131           |
|                      | PS/CC/PB/NS          |
| Product type         | Heat pump            |
| Capacity kW          | 22,8                 |
| Capacity Tons        | 6,5                  |
| Refrigerant          | Freon                |
| Refrigerant Type     | R407C                |
| Weight in kg.        | 367                  |
| Sizes                | 1850x1100x1350 mm    |
|                      | (LxWxH)              |
| Compressor(s) type & | 1x Copeland ZR16M3E- |
| model                | TWD-551              |
| Number of fans       | 2                    |
| Stock                | 1                    |

# Used Colt CHA/WP 131 PS/CC/PB/NS

Used Colt CHA/WP 131 PS/CC/PB/NS reversible heat pump on Freon. Complete with a Copeland ZR16M3E-TWD-551 scroll compressor, condensor with 2 fans, braced heat exchanger, liquid receiver, pressure and safety gauges and a control cabinet with a Invensys ECH 210 B controller. \*All components of this used chiller will be tested on adequate performance, leak free condition (condensing blocks), compressors, fans, control panel, and so forth). Choosing HOSBV means buying with warranty. We perform an industrial cleaning. \*If requested we are happy to arrange your shipment.