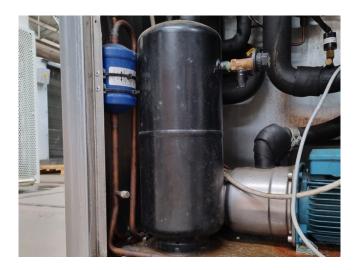

# Used Colt CHA/WP 131 PS/CC/PB/NS

Used Colt CHA/WP 131 PS/CC/PB/NS reversible heat pump on Freon. Complete with a Copeland ZR16M3E-TWD-551 scroll compressor, condensor with 2 fans, braced heat exchanger, liquid receiver, pressure and safety gauges and a control cabinet with a Invensys ECH 210 B controller. \*All components of this used chiller will be tested on adequate performance, leak free condition (condensing blocks), compressors, fans, control panel, and so forth). Choosing HOSBV means buying with warranty. We perform an industrial cleaning. \*If requested we are happy to arrange your shipment.