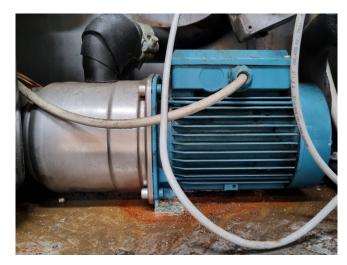

# Used Colt CHA/WP 131 PS/CC/PB/NS

Used Colt CHA/WP 131 PS/CC/PB/NS reversible heat pump on Freon. Complete with a Copeland ZR16M3E-TWD-551 scroll compressor, condensor with 2 fans, braced heat exchanger, liquid receiver, pressure and safety gauges and a control cabinet with a Invensys ECH 210 B controller. \*All components of this used chiller will be tested on adequate performance, leak free condition (condensing blocks), compressors, fans, control panel, and so forth). Choosing HOSBV means buying with warranty. We perform an industrial cleaning. \*If requested we are happy to arrange your shipment.