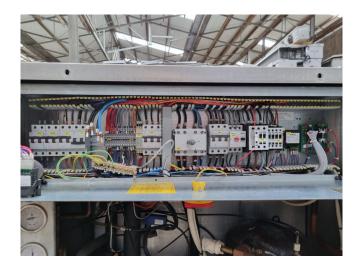

# Used Colt CHA/WP 131 PS/CC/PB/NS

Used Colt CHA/WP 131 PS/CC/PB/NS reversible heat pump on Freon. Complete with a Copeland ZR16M3E-TWD-551 scroll compressor, condensor with 2 fans, braced heat exchanger, liquid receiver, pressure and safety gauges and a control cabinet with a Invensys ECH 210 B controller. \*All components of this used chiller will be tested on adequate performance, leak free condition (condensing blocks), compressors, fans, control panel, and so forth). Choosing HOSBV means buying with warranty. We perform an industrial cleaning. \*If requested we are happy to arrange your shipment.