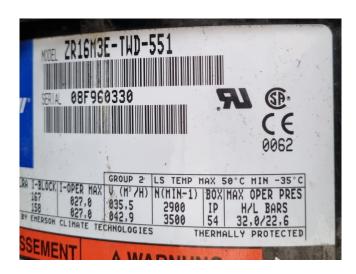

### **Specifications**

| Brand                | Colt                 |
|----------------------|----------------------|
| Туре                 | CHA/WP 131           |
|                      | PS/CC/PB/NS          |
| Product type         | Heat pump            |
| Capacity kW          | 22,8                 |
| Capacity Tons        | 6,5                  |
| Refrigerant          | Freon                |
| Refrigerant Type     | R407C                |
| Weight in kg.        | 367                  |
| Sizes                | 1850x1100x1350 mm    |
|                      | (LxWxH)              |
| Compressor(s) type & | 1x Copeland ZR16M3E- |
| model                | TWD-551              |
| Number of fans       | 2                    |
| Stock                | 1                    |

# Used Colt CHA/WP 131 PS/CC/PB/NS

Used Colt CHA/WP 131 PS/CC/PB/NS reversible heat pump on Freon. Complete with a Copeland ZR16M3E-TWD-551 scroll compressor, condensor with 2 fans, braced heat exchanger, liquid receiver, pressure and safety gauges and a control cabinet with a Invensys ECH 210 B controller. \*All components of this used chiller will be tested on adequate performance, leak free condition (condensing blocks), compressors, fans, control panel, and so forth). Choosing HOSBV means buying with warranty. We perform an industrial cleaning. \*If requested we are happy to arrange your shipment.