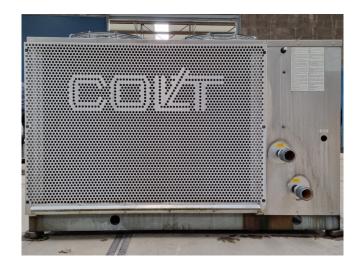

# Used Colt CHA/WP 131 PS/CC/PB/NS

Used Colt CHA/WP 131 PS/CC/PB/NS reversible heat pump on Freon. Complete with a Copeland ZR16M3E-TWD-551 scroll compressor, condensor with 2 fans, braced heat exchanger, liquid receiver, pressure and safety gauges and a control cabinet with a Invensys ECH 210 B controller. \*All components of this used chiller will be tested on adequate performance, leak free condition (condensing blocks), compressors, fans, control panel, and so forth). Choosing HOSBV means buying with warranty. We perform an industrial cleaning. \*If requested we are happy to arrange your shipment.