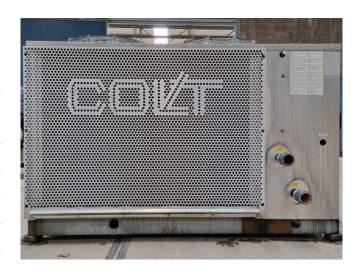

# Used Colt CHA/WP 131 PS/CC/PB/NS

Used Colt CHA/WP 131 PS/CC/PB/NS reversible heat pump on Freon. Complete with a Copeland ZR16M3E-TWD-551 scroll compressor, condensor with 2 fans, braced heat exchanger, liquid receiver, pressure and safety gauges and a control cabinet with a Invensys ECH 210 B controller. \*All components of this used chiller will be tested on adequate performance, leak free condition (condensing blocks), compressors, fans, control panel, and so forth). Choosing HOSBV means buying with warranty. We perform an industrial cleaning. \*If requested we are happy to arrange your shipment.