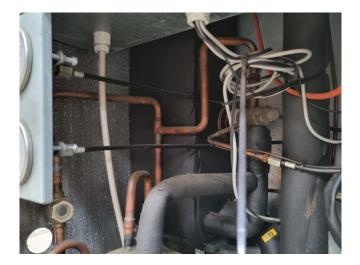

# Used Colt CHA/WP 131 PS/CC/PB/NS

Used Colt CHA/WP 131 PS/CC/PB/NS reversible heat pump on Freon. Complete with a Copeland ZR16M3E-TWD-551 scroll compressor, condensor with 2 fans, braced heat exchanger, liquid receiver, pressure and safety gauges and a control cabinet with a Invensys ECH 210 B controller. \*All components of this used chiller will be tested on adequate performance, leak free condition (condensing blocks), compressors, fans, control panel, and so forth). Choosing HOSBV means buying with warranty. We perform an industrial cleaning. \*If requested we are happy to arrange your shipment.