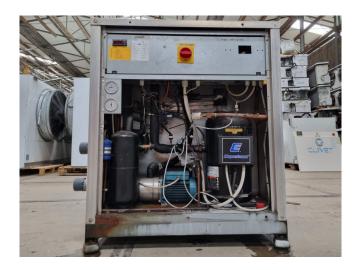

# Used Colt CHA/WP 131 PS/CC/PB/NS

Used Colt CHA/WP 131 PS/CC/PB/NS reversible heat pump on Freon. Complete with a Copeland ZR16M3E-TWD-551 scroll compressor, condensor with 2 fans, braced heat exchanger, liquid receiver, pressure and safety gauges and a control cabinet with a Invensys ECH 210 B controller. \*All components of this used chiller will be tested on adequate performance, leak free condition (condensing blocks), compressors, fans, control panel, and so forth). Choosing HOSBV means buying with warranty. We perform an industrial cleaning. \*If requested we are happy to arrange your shipment.