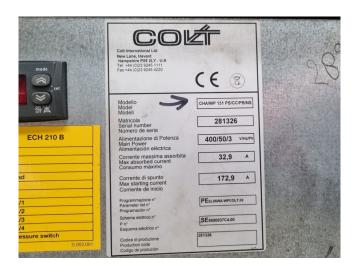

### **Specifications**

| Brand                | Colt                 |
|----------------------|----------------------|
| Туре                 | CHA/WP 131           |
|                      | PS/CC/PB/NS          |
| Product type         | Heat pump            |
| Capacity kW          | 22,8                 |
| Capacity Tons        | 6,5                  |
| Refrigerant          | Freon                |
| Refrigerant Type     | R407C                |
| Weight in kg.        | 367                  |
| Sizes                | 1850x1100x1350 mm    |
|                      | (LxWxH)              |
| Compressor(s) type & | 1x Copeland ZR16M3E- |
| model                | TWD-551              |
| Number of fans       | 2                    |
| Stock                | 1                    |

# Used Colt CHA/WP 131 PS/CC/PB/NS

Used Colt CHA/WP 131 PS/CC/PB/NS reversible heat pump on Freon. Complete with a Copeland ZR16M3E-TWD-551 scroll compressor, condensor with 2 fans, braced heat exchanger, liquid receiver, pressure and safety gauges and a control cabinet with a Invensys ECH 210 B controller. \*All components of this used chiller will be tested on adequate performance, leak free condition (condensing blocks), compressors, fans, control panel, and so forth). Choosing HOSBV means buying with warranty. We perform an industrial cleaning. \*If requested we are happy to arrange your shipment.