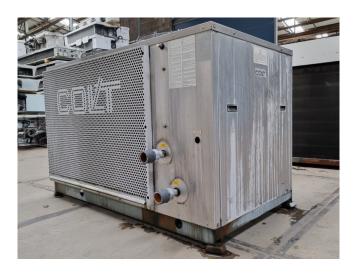

### **Specifications**

| Brand                | Colt                 |
|----------------------|----------------------|
| Туре                 | CHA/WP 131           |
|                      | PS/CC/PB/NS          |
| Product type         | Heat pump            |
| Capacity kW          | 22,8                 |
| Capacity Tons        | 6,5                  |
| Refrigerant          | Freon                |
| Refrigerant Type     | R407C                |
| Weight in kg.        | 367                  |
| Sizes                | 1850x1100x1350 mm    |
|                      | (LxWxH)              |
| Compressor(s) type & | 1x Copeland ZR16M3E- |
| model                | TWD-551              |
| Number of fans       | 2                    |
| Stock                | 1                    |

# Used Colt CHA/WP 131 PS/CC/PB/NS

Used Colt CHA/WP 131 PS/CC/PB/NS reversible heat pump on Freon. Complete with a Copeland ZR16M3E-TWD-551 scroll compressor, condensor with 2 fans, braced heat exchanger, liquid receiver, pressure and safety gauges and a control cabinet with a Invensys ECH 210 B controller. \*All components of this used chiller will be tested on adequate performance, leak free condition (condensing blocks), compressors, fans, control panel, and so forth). Choosing HOSBV means buying with warranty. We perform an industrial cleaning. \*If requested we are happy to arrange your shipment.