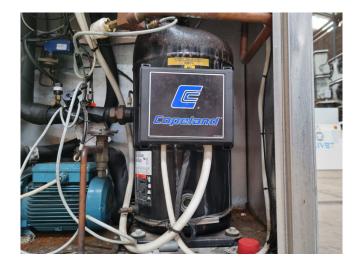

### **Specifications**

| Brand                | Colt                 |
|----------------------|----------------------|
| Туре                 | CHA/WP 131           |
|                      | PS/CC/PB/NS          |
| Product type         | Heat pump            |
| Capacity kW          | 22,8                 |
| Capacity Tons        | 6,5                  |
| Refrigerant          | Freon                |
| Refrigerant Type     | R407C                |
| Weight in kg.        | 367                  |
| Sizes                | 1850x1100x1350 mm    |
|                      | (LxWxH)              |
| Compressor(s) type & | 1x Copeland ZR16M3E- |
| model                | TWD-551              |
| Number of fans       | 2                    |
| Stock                | 1                    |

# Used Colt CHA/WP 131 PS/CC/PB/NS

Used Colt CHA/WP 131 PS/CC/PB/NS reversible heat pump on Freon. Complete with a Copeland ZR16M3E-TWD-551 scroll compressor, condensor with 2 fans, braced heat exchanger, liquid receiver, pressure and safety gauges and a control cabinet with a Invensys ECH 210 B controller. \*All components of this used chiller will be tested on adequate performance, leak free condition (condensing blocks), compressors, fans, control panel, and so forth). Choosing HOSBV means buying with warranty. We perform an industrial cleaning. \*If requested we are happy to arrange your shipment.