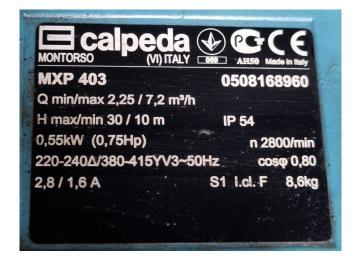

# Used Colt CHA/WP 131 PS/CC/PB/NS

Used Colt CHA/WP 131 PS/CC/PB/NS reversible heat pump on Freon. Complete with a Copeland ZR16M3E-TWD-551 scroll compressor, condensor with 2 fans, braced heat exchanger, liquid receiver, pressure and safety gauges and a control cabinet with a Invensys ECH 210 B controller. \*All components of this used chiller will be tested on adequate performance, leak free condition (condensing blocks), compressors, fans, control panel, and so forth). Choosing HOSBV means buying with warranty. We perform an industrial cleaning. \*If requested we are happy to arrange your shipment.