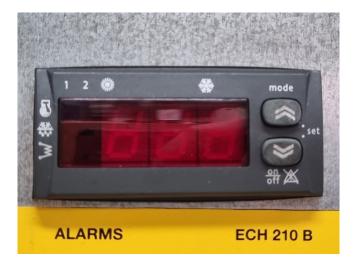

# Used Colt CHA/WP 131 PS/CC/PB/NS

Used Colt CHA/WP 131 PS/CC/PB/NS reversible heat pump on Freon. Complete with a Copeland ZR16M3E-TWD-551 scroll compressor, condensor with 2 fans, braced heat exchanger, liquid receiver, pressure and safety gauges and a control cabinet with a Invensys ECH 210 B controller. \*All components of this used chiller will be tested on adequate performance, leak free condition (condensing blocks), compressors, fans, control panel, and so forth). Choosing HOSBV means buying with warranty. We perform an industrial cleaning. \*If requested we are happy to arrange your shipment.